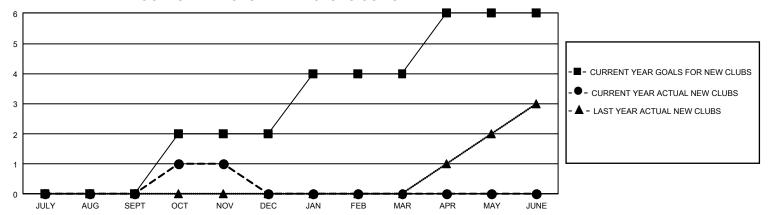

## GMT Constitutional Area 1, Group L

REPORT DOES NOT INCLUDE CLUBS IN UNDISTRICTED AREAS.

| Clubs                 |               |           |               | Members               |                         |                         |                                                    |
|-----------------------|---------------|-----------|---------------|-----------------------|-------------------------|-------------------------|----------------------------------------------------|
| RESULTS FOR 2022-2023 |               |           |               | RESULTS FOR 2022-2023 |                         |                         |                                                    |
| QUARTER               | NEW CLUB GOAL | NEW CLUBS | DROPPED CLUBS | QUARTER MEN           | MBER GROWTH NET<br>GOAL | MEMBER GROWTH<br>ACTUAL | DROPPED MEMBERS<br>ACTUAL (including<br>transfers) |
| JULY/AUG/SEPT         | 0             | 0         | 2             | JULY/AUG/SEPT         | 73                      | 98                      | 186                                                |
| OCT/NOV/DEC           | 6             | 1         | 0             | OCT/NOV/DEC           | 65                      | 97                      | 72                                                 |
| JAN/FEB/MAR           | 6             | 0         | 0             | JAN/FEB/MAR           | 130                     | 0                       | 0                                                  |
| APR/MAY/JUNE          | 6             | 0         | 0             | APR/MAY/JUNE          | 70                      | 0                       | 0                                                  |

## GOALS AND ACTUAL NEW CLUBS CUMULATIVE