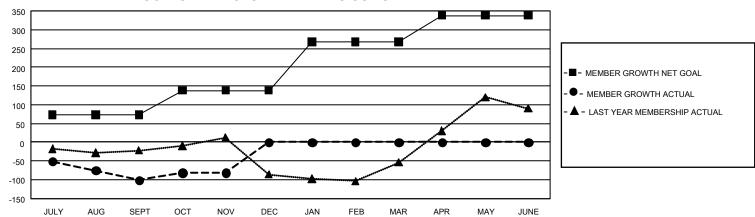

## GMT Constitutional Area 1, Group L

REPORT DOES NOT INCLUDE CLUBS IN UNDISTRICTED AREAS.

| Clubs                 |               |           |               | Members               |                         |                         |                                                    |
|-----------------------|---------------|-----------|---------------|-----------------------|-------------------------|-------------------------|----------------------------------------------------|
| RESULTS FOR 2022-2023 |               |           |               | RESULTS FOR 2022-2023 |                         |                         |                                                    |
| QUARTER               | NEW CLUB GOAL | NEW CLUBS | DROPPED CLUBS | QUARTER MEN           | MBER GROWTH NET<br>GOAL | MEMBER GROWTH<br>ACTUAL | DROPPED MEMBERS<br>ACTUAL (including<br>transfers) |
| JULY/AUG/SEPT         | 0             | 0         | 2             | JULY/AUG/SEPT         | 73                      | 98                      | 186                                                |
| OCT/NOV/DEC           | 6             | 1         | 0             | OCT/NOV/DEC           | 65                      | 97                      | 72                                                 |
| JAN/FEB/MAR           | 6             | 0         | 0             | JAN/FEB/MAR           | 130                     | 0                       | 0                                                  |
| APR/MAY/JUNE          | 6             | 0         | 0             | APR/MAY/JUNE          | 70                      | 0                       | 0                                                  |

## GOALS AND ACTUAL MEMBERS CUMULATIVE

| DROPPED CLUBS: 2 |     | 58 CLUBS OF 219 ADDED 1 OR<br>MORE NEW MEMBERS | GENDER DISTRIBUTION                 |                |  |
|------------------|-----|------------------------------------------------|-------------------------------------|----------------|--|
|                  |     |                                                | MALE                                | 3,200 (46.87%) |  |
|                  |     |                                                | FEMALE                              | 3,627 (53.13%) |  |
| DROPPED MEMBERS  |     |                                                | NON BINARY                          | 0 (0.00%)      |  |
| DECEASED         | 58  |                                                | PREFER NOT TO ANSWER                | 0 (0.00%)      |  |
| CLUB CANCELLED   | 16  |                                                | TOTAL FAMILY UNIT MEMBERS 992       |                |  |
| OTHER            | 184 | CLICK HERE FOR                                 | TO THE PARTIES OF THE INDERTO       |                |  |
| TOTAL            | 258 | CUMULATIVE MEMBERSHIP  DATA                    | FAMILY MEMBERS PAYING HALF DUES 526 |                |  |